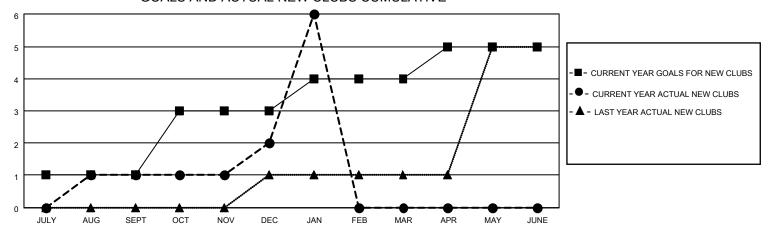

### GOALS AND ACTUAL NEW CLUBS CUMULATIVE

## District 308 A1

| Clubs RESULTS FOR 2021-2022 |   |   |   | Members RESULTS FOR 2021-2022 |    |     |    |
|-----------------------------|---|---|---|-------------------------------|----|-----|----|
|                             |   |   |   |                               |    |     |    |
| JULY/AUG/SEPT               | 1 | 1 | 0 | JULY/AUG/SEPT                 | 20 | 140 | 87 |
| OCT/NOV/DEC                 | 2 | 1 | 0 | OCT/NOV/DEC                   | 40 | 60  | 83 |
| JAN/FEB/MAR                 | 1 | 4 | 0 | JAN/FEB/MAR                   | 20 | 112 | 22 |
| APR/MAY/JUNE                | 1 | 0 | 0 | APR/MAY/JUNE                  | 20 | 0   | 0  |