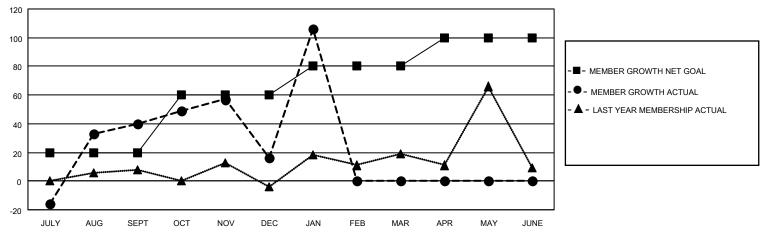

### GOALS AND ACTUAL MEMBERS CUMULATIVE

| DROPPED CLUBS: 0 |     | 45 CLUBS OF 102 ADDED 1 OR<br>MORE NEW MEMBERS | GENDER DISTRIBUTION                 |                                  |  |
|------------------|-----|------------------------------------------------|-------------------------------------|----------------------------------|--|
|                  |     | NORE NEW MEMBERS                               | MALE<br>FEMALE                      | 1,405 (54.84%)<br>1,150 (44.89%) |  |
| DROPPED MEMBERS  |     |                                                | NON BINARY PREFER NOT TO ANSWER     | 0 (0.00%)<br>7 (0.27%)           |  |
| DECEASED         | 1   |                                                | THE EKINOT TO ANOWER                | (0.21 70)                        |  |
| CLUB CANCELLED   | 0   | CLICK HERE FOR CUMULATIVE                      | TOTAL FAMILY UNIT MEMBERS           | 388                              |  |
| OTHER            | 191 | MEMBERSHIP DATA                                |                                     |                                  |  |
| TOTAL            | 192 |                                                | FAMILY MEMBERS PAYING HALF DUES 223 |                                  |  |
|                  |     |                                                |                                     |                                  |  |

## District 308 A1

| Clubs RESULTS FOR 2021-2022 |   |   |   | Members RESULTS FOR 2021-2022 |    |     |    |
|-----------------------------|---|---|---|-------------------------------|----|-----|----|
|                             |   |   |   |                               |    |     |    |
| JULY/AUG/SEPT               | 1 | 1 | 0 | JULY/AUG/SEPT                 | 20 | 140 | 87 |
| OCT/NOV/DEC                 | 2 | 1 | 0 | OCT/NOV/DEC                   | 40 | 60  | 83 |
| JAN/FEB/MAR                 | 1 | 4 | 0 | JAN/FEB/MAR                   | 20 | 112 | 22 |
| APR/MAY/JUNE                | 1 | 0 | 0 | APR/MAY/JUNE                  | 20 | 0   | 0  |